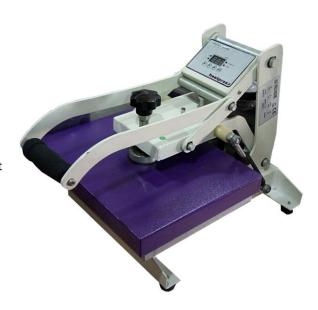

# Heat press machine AS-23M

### **Description:**

A heat press machine is the machine that presses a transfer onto an imprint able substrate. Using high temperatures and pressures for a certain amount of time, the transfer is permanently embedded into the product.

### **Specification:**

Voltage: 220V/110V Power: 600W

Printing area: 23X30cm (9"X12") Package Size: 45X41X37CM G.W:28KG/35KG --62LBS