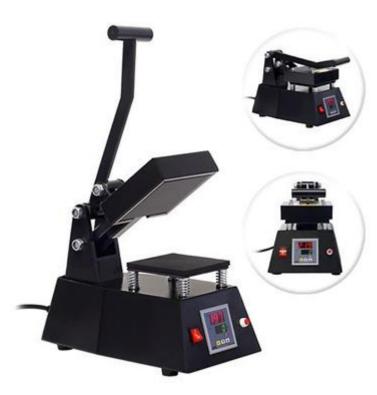

## Heat Press Machine AS-B110 12x12cm

Voltage: 110/220VPower: 600W

•Temperature range: 0 to 300 degrees C

•Weight: 15kg

◆Timing range: 0 to 999 seconds◆Printing area: 12 x 12cm

• Package dimensions: 45 x 41 x 37cm

•Small size but better printing

• Digital controller, unique design, economic to use, suitable for family printing or printing for small size products