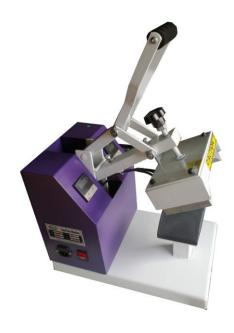

# Cap Heat Press Machine AS-CM28

#### Description

A heat press machine is the machine that presses a transfer onto an imprintable substrate. Using high temperatures and pressures for a certain amount of time, the transfer is permanently embedded into the product.