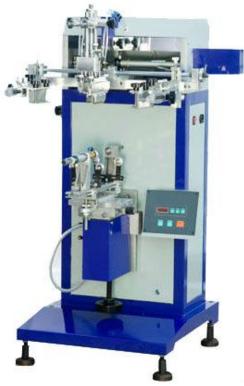

## **Universal Multi Purpose Flat & Round Screen Printing Machine HT900MF**

## Glass bottle screen printing machine

Screen printing is a printing technique that uses a woven mesh to support an ink-blocking stencil. The attached stencil forms open areas of mesh that transfer ink or other printable materials which can be pressed through the mesh as a sharp-edged image onto a substrate. A fill blade or squeegee is moved across the screen stencil, forcing or pumping ink into the mesh openings for transfer by capillary action during the squeegee stroke.

| Condition             | New                                                    |
|-----------------------|--------------------------------------------------------|
| Usage                 | Tube Printer, Pen Printer, Cup Printer, Candle Printer |
| Automatic Grade       | Automatic                                              |
| Color & Page          | Single Color                                           |
| Voltage               | 220V / 50-60Hz                                         |
| Dimensions(L*W*H)     | 95 x 70 x 125                                          |
| Weight                | 135kg                                                  |
| Name                  | glass bottle screen printing machine                   |
| Printing surface      | Curved surface/flat                                    |
| Printing speed        | 1000Pcs/Hour                                           |
| Printing products     | pen, cup, candle, tube, etc                            |
| Applications          | Stores, small factories                                |
| Max Frame Size        | 48 x 28cm                                              |
| Maximum printing area | 80 diameter x 20cm / 200 x 250 cm                      |
| Maximum print height  | 100 mm                                                 |
| Air consumption       | 60 L/min (6bar)                                        |