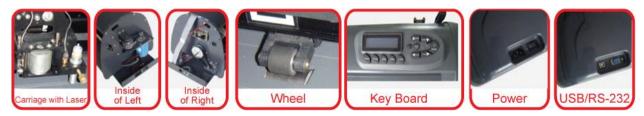

## (JP-135SR/A2) DC Servo Vinyl Cutter/Cutting Plotter

This is the basic model of the servo vinyl cutter series in 48" upright version. The servo vinyl cutter series is driven by servo motors. Servo motors are more accurate, much quieter, faster and more powerful. This version includes a laser alignment system for registering your vinyl to the cutter for performing contour cutting.

This version includes a laser alignment system for registering your vinyl to the cutter for performing contour cutting.