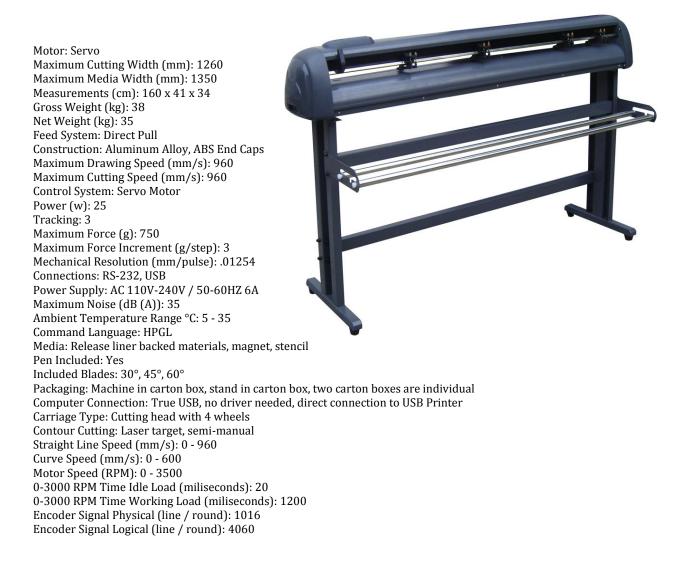

The 135SR/A2 servo vinyl cutter is the best choice for classroom and office environments as the servo motors are very quiet. It is an upright cutter driven by servo motors. With a maximum clearance of 53.1", this cutter is perfect for running 15" to 48" vinyl. Perfect for running sign vinyl, heat transfer material and a variety of other release liner backed materials. With servo motors driving the media, this cutter is capable of cutting thicker materials.

## JP-135SR/A2

- Processor (bits): 64 DSP Processor Flash (M): 32 Accuracy (±mm): .01 Repeating Precision (mm): .082 Stand Availability: Upright Basket Availability: Yes Standard Warranty: 3 Year Parts And Labor Perf Cut Capable: No **CE Certification: Yes** Color: Grey / Grey Compatibility PC: XP, Vista, 7-32, 7-64, 8-32, 8-64 Compatibility MAC: Yes Software - SignCut: PC, Mac Software - DragonCut: PC, Mac with BootCamp Software - Flexi: PC Software - ArtCut: PC Software - VinylMaster: PC, Mac with BootCamp Software - WinPC Sign: PC Software - Onyx: No Software - Plug In Driver: Direct Plug In Driver, PC only Software - Stencil Cutting: No
  - Aluminum alloy construction, nice ABS sides
  - Has control of increased cutting speed and laser sensor model
  - which has contour cutting
  - Straight-line Speed: 50-1150mm/s
  - Curve speed: 50-600mm/s
  - Motor& Driver: DC servo
  - Motor power: 25watt
  - Guaranty 5-meter tracking.
  - Servo motor speed: 0-3500RPM
  - 0-3000RPM time: < 20 MS(idle load); <1200 MS(working)
  - Encoder signal: physical 1000line/ round, logical 4000line/round
  - Force: 50-500g(10g/step)
  - Memory: 512K/4MB
  - CPU: 64bit DSP 32MFlash
  - Mechanical Resolution: 0.01254mm/pulse
  - Repeating Precision: 0.082mm
  - Interface: RS-232 / USB
  - Format: DMPL/HPGL
  - Power: AC110V-240V / 50-60HZ 6A
  - Machine power: < 100watt
  - Operation acoustic noise level: 65 dB (A) or less
  - Standby acoustic noise level: 30 dB (A) or less
  - Environmental temperature: 2  $35^{\circ}$ C
  - Environmental Humidity: 30% 70% (no congeal water)
  - Max. feeding Width: 1350mm
  - Max. cutting width: 1260mm
  - Packing: 1pcs/inner, 1pcs/export carton
  - Meas: 158x32.5x36cm
  - G.W./N.W.: 33/31kgs