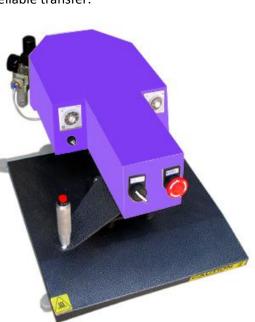

## Air Control Heat Press Machine AS-AS23A

Description:

A heat press machine is the machine that presses a transfer onto an imprintable substrate. Using high temperatures and pressures for a certain amount of time, the transfer is permanently embedded into the product.

Heat presses are recommended for professional and satisfying results simply because standard laminating devices and home hand irons cannot get even near the temperatures required for a reliable transfer.

Specification: Voltage: 220V/110V Power: 2200W Temperature range: 0—399°C Time range: 0—60 seconds

How to print your digital photo onto T-shirt/Cloth/Garments:

1. Take a digital photo

2. Print it out on sublimation/transfer paper with your ink-jet printer