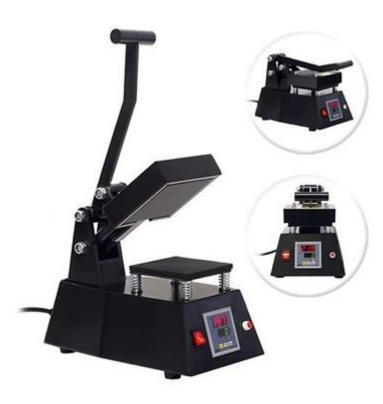

## Heat Press Machine AS-B110 12x12cm

Voltage: 110/220VPower: 600W

•Temperature range: 0 to 300 degrees C

●Weight: 15kg

●Timing range: 0 to 999 seconds

●Printing area: 12 x 12cm

●Package dimensions: 45 x 41 x 37cm

Small size but better printing