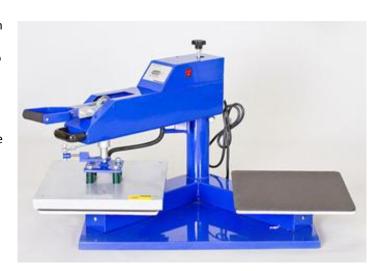

# AS-DW890 Swing-away Double Working Heat Press Machine

#### **Description:**

A heat press machine is the machine that presses a transfer onto an imprintable substrate. Using high temperatures and pressures for a certain amount of time, the transfer is permanently embedded into the product.

#### **Specification:**

Voltage: 220V/110V Power: 1400W/1600W

Printing area:38X38CM (15"X15")/40X50cm (16"X20")

Package Size:110X73X70CM/121X73X70CM

G.W:88KG /194LBS--108KG /238LBS