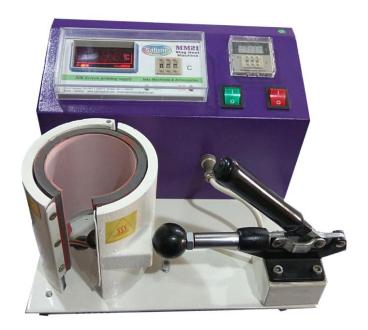

# Mug heat press machine AS-MM21

## **Description:**

Mug heat press machine is the best answer for new and established businesses. This is the answer for quick, easy and fun business. You can purchase this machine and establish new business at your home or replace your old equipment or you can purchase it for your own use instead spending money in shops! This machine can be transferred the individuation personal picture and scenery picture onto the mug, it's very applicable for advertisement, gift and other activity etc. at the same time it is also can be considered as an individuation article to appreciated and use.

### **Specification:**

Voltage: 220V/110V Power: 450W

Heating mat size: 11.5X23.5CM (4.5"X9.3")

Package Size: 36X17X19CM

G.W:4KG/8.8LGB