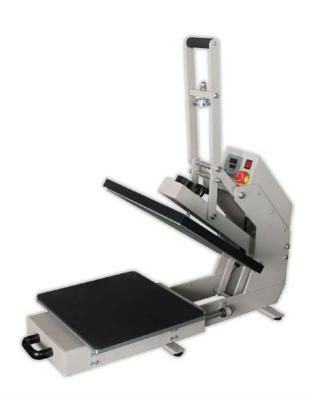

## AS-OP930 Semi auto open heat press machine

## Description:

A heat press machine is the machine that presses a transfer onto an imprint able substrate. Using high temperatures and pressures for a certain amount of time, the transfer is permanently embedded into the product. Heat presses are recommended for professional and satisfying results simply because standard laminating devices and home hand irons can not get even near the temperatures required for a reliable transfer.

## Specification:

Voltage: 220V/110V Power: 1800W

Printing area: 38X38CM (15"X15")/40X50cm (16"X20")

Package Size:86X50X62CM

G.W:56KG/64KG --124LBS/ 141LBS