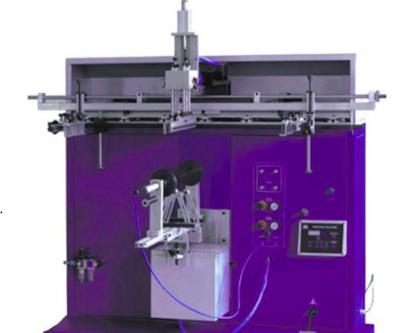

## **Cylindrical / Conical Silk Screen Printer CS-100P**

## **Application:**

Surface printing at plastic package, glass bottle, stainless mug, fire-fighter, piston, paint barrel. etc.

## **Features:**

- \* Microprocessor control each function with high automation and easy operation;
- \* 4-digit auto counter built in
- \* Cylindrical/conical printing function available;
- \* Auto ink squeegee and flooding, worktable elevating to assure easy operation and consistent print quality;
- \* Auto ink squeegee and flooding, worktable elevating to assure easy operation and consistent print quality;
- \* Fine adjustment available on squeegee left/right position to make substrate alignment easy and exact
- \* Fine adjusted available on worktable up/down and plane angle, and frame front/rear, left/right and up/down with high printing precision