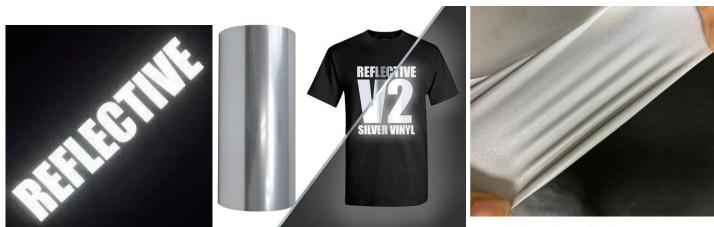

## **Reflective Heat Transfer Cutting PU Flex L-RC90**

Reflective is a material with a release polyester liner, enables a reposition.

**Heat press temperature:** 165°c, 25 sec, cold peels after heat press It is suitable for transferring onto textiles like cotton, mixtures of polyester/cotton and polyester/acrylic etc.

It is idea for lettering, Logo on T-shirts, sport & leisure wear, sport bags and promotional articles more All current plotters such Sabinecolors as Roland GS24, Mimaki GS-60, Graphtec CE etc. and desk cutting plotter such as Silhouette CAMEO etc.

**Cutting blade angle:** We recommend using a 30° knife.

After weeding, the cut flex film can be transferred by heat press or home iron-on.

The polyester liner should be removed completely cold.

Specification: 50cm x 30 M, Other dimensions and special colors available on request.