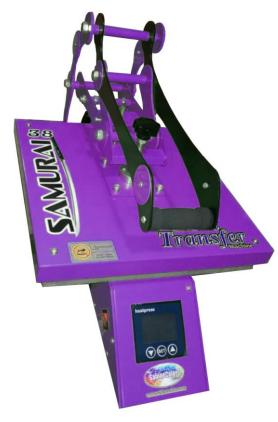

## Samurai Heat Press AS-105/38-45

Samurai unique design in the world LCD controller heat press machine is the machine that presses a transfer onto an imprint able substrate. Using high temperatures and pressures for a certain amount of time, the transfer is permanently embedded into the product.

## Specification:

Voltage: 220V/110V Power: 1400W / 1600W Time range: 0s-999s Max temp: 0-300°C Printing area: 38X38cm / 40x50cm G.W:25kg /27kg