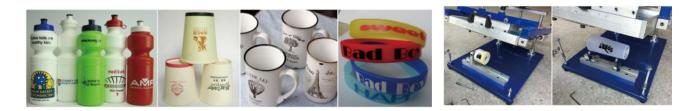

## S-CM20R Manual cylindrical Silk screen printing machine

S-CM20R Manual cylindrical silk screen printing machine, simple structure, easy operation, the width of workable can be adjusted to meet different diameters, it is suitable for printing single color on the surface of cylindrical products, such as water breaker, bottles, pens, cups and so on.

It's suitable for small pieces of round, conical products, such as stationery, pens, medical needles, household items (glass, disposable cup) ..... and so on

Max Frame Size: 32 X 37cm, Max Printing Size: 20 x 24cm, Max Dia. 16cm, Net weight: 24Kg Gross weight: 26Kg Packing size: 60\*48\*46cm