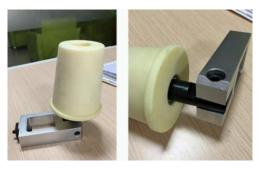

If printing on paper cups/plastic cups, then u need purchase a clamp like .following picture.