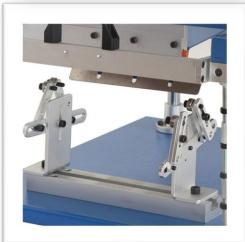

## S-CM20R Manual cylindrical Silk screen printing machine

S-CM20R Manual cylindrical silk screen printing machine, simple structure, easy operation, the width of workable can be adjusted to meet different diameters, it is suitable for printing single color on the surface of cylindrical products, such as water breaker, bottles, pens, cups and so on.

It's suitable for small pieces of round, conical products, such as stationery, pens, medical needles, household items (glass, disposable cup) ..... and so on

Max Frame Size: 32 X 37cm, Max Printing Size: 20 x 24cm, Max Dia. 16cm, Net weight: 24Kg Gross weight: 26Kg Packing size: 60\*48\*46cm