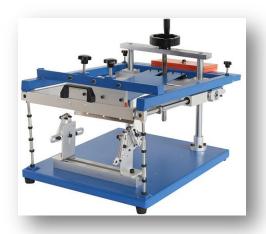

## S-CM20R Manual cylindrical Silk screen printing machine

S-CM20R Manual cylindrical silk screen printing machine, simple structure, easy operation, the width of workable can be adjusted to meet different diameters, it is suitable for printing single color on the surface of cylindrical products, such as water breaker, bottles, pens, cups and so on.

It's suitable for small pieces of round, conical products, such as stationery, pens, medical needles, household items (glass, disposable cup) ..... and so on

Max Frame Size: 32 X 37cm, Max Printing Size: 20 x 24cm, Max Dia. 16cm, Net weight: 24Kg Gross weight: 26Kg Packing size: 60\*48\*46cm